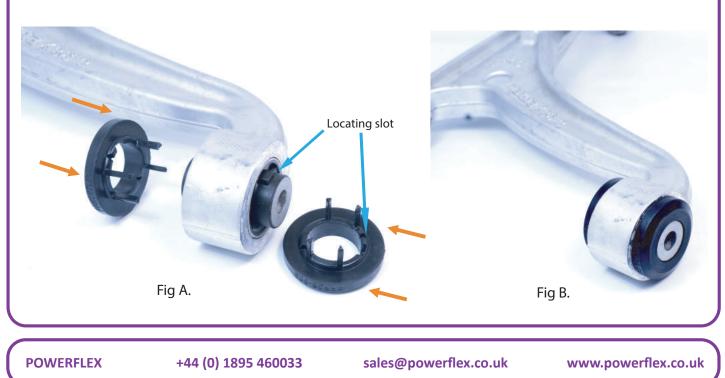

## **Fitting Instructions:**

- 1. Gain access to the front lower arm rear bush.
- 2. Clean any dirt or debris from around the rubber bush and voidings. Apply some of the supplied grease on the inner and outer face of the inserts.
- 3. Position the slot features on the inserts to match the locating features on the rubber bush. Fig A.
- 4. Fit insert from both sides. Fig B.
- 5. Refit arm onto the car and tension all hardware to manufacturers recommended torque settings.